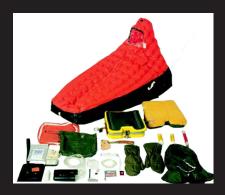

## **CONSISTS OF:**

- Single seat life raft
- Survival aids (variance depending on environment)