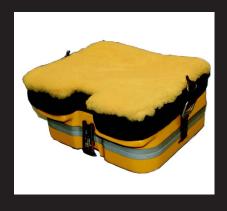

## PERSONAL SURVIVAL PACKS PSP

IrvinGQ designs and manufactures Personal Survival Packs PSP primarily for the use of helicopter aircrew in the event of emergency egress.

Available either as a soft pack that is worn on the back or a fiberglass hard container that is carried in the aircraft seat and includes a seat cushion on the top.

- Available in soft or fiberglass pack
- · Hard pack can be attached to parachute system for soft landing
- Sized to allow escape through the side window of a helicopter
- Single handed release for quick activation