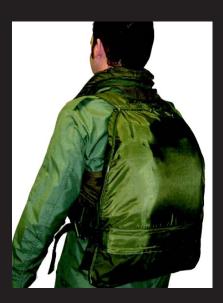

## PERSONAL SURVIVAL PACKS PSP

IrvinGQ designs and manufactures Personal Survival Packs PSP primarily for the use of helicopter aircrew in the event of emergency egress.

Available either as a soft pack that is worn on the back or a fiberglass hard container that is carried in the aircraft seat and includes a seat cushion on the top.

- Available in soft or fiberglass pack
- · Hard pack can be attached to parachute system for soft landing
- Sized to allow escape through the side window of a helicopter
- Single handed release for quick activation