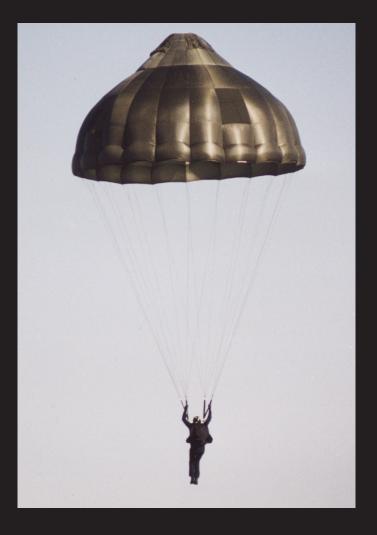

## LLRP —

## LOW LEVEL RESERVE PARACHUTE

- Improved extraction and faster inflation
- Apex vent for superior stability
- Kicker spring assisted block constructed 20 gore aero conical canopy
- Low profile curved frame for improved visibility on landing
- Centrally located ripcord handle operated that allows tactical assaults from 250ft and has an AuM of 160kg
- Fully compatible with the LLP Mk1, 8m LLP and Carrying Straps Personal Equipment Parachutists