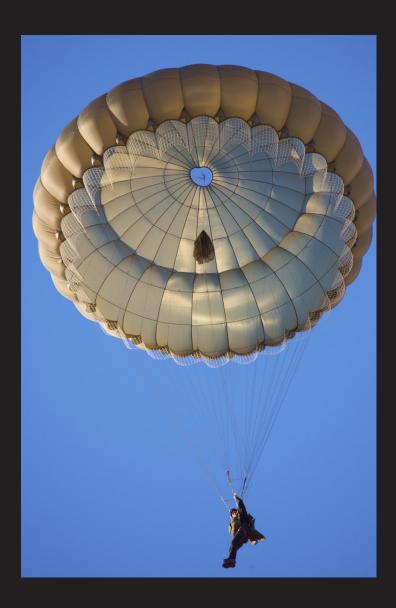

## LLP MK1 —

## LOW LEVEL PARACHUTE MK1

- Boasts an outstanding proven safety record and considered one of the safest parachutes on the market
- Enhanced performance with consistent openings, dampened oscillation and a low rate of descent
- A shaped canopy with internal rigging lines and inflation pockets is complimented by a split-saddle harness and an integral carrying bag
- A static line operated parachute assembly that allows tactical assaults from 250ft and has an AuM of 160kg
- Fully compatible with the Low Level Reserve Parachute and Carrying Straps Personal Equipment Parachutists