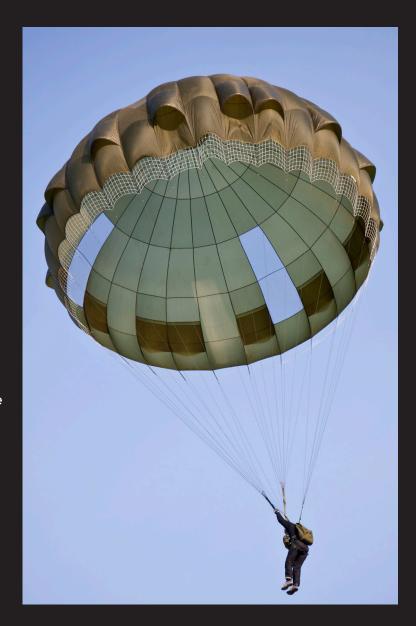

## 8M LLP —

## 8M LOW LEVEL PARACHUTE

- Highly developed conical shape providing ultimate reliability and enhanced response
- Predictable repeatable deployment and height loss performance without post inflation collapse
- A mesh skirt to eliminate blown peripheries and resistant to line twists
- A static line operated parachute assembly that allows tactical assaults from 250ft and has an AuM of 160kg
- Fully compatible with the Low Level Reserve Parachute and Carrying Straps Personal Equipment Parachutists